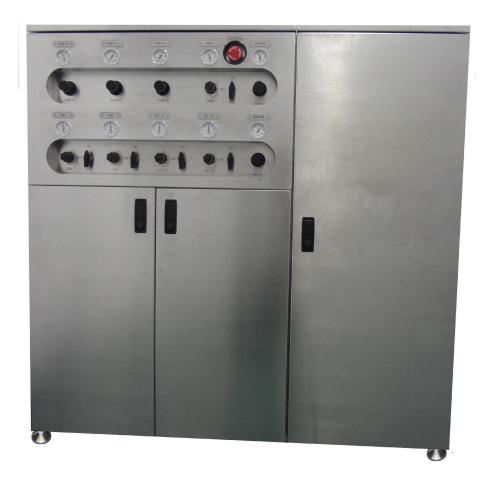

## **CHEMICAL CANISTERS & PHOTORESIST PUMPS CABINET**

Please contact Sales <a href="mailto:sales@picotrack.com">sales@picotrack.com</a> for more information

309 Laurelwood Rd #21 Santa Clara, CA 95054

Main: (408)988-7000 Fax: (408)988-7091

309 Laurelwood Rd #21 Santa Clara, CA 95054 Main: (408)988-7000 Fax: (408)988-7091

| Cabinet Specification                  | Description                                                                                     |
|----------------------------------------|-------------------------------------------------------------------------------------------------|
| System Designed                        | US Standard System                                                                              |
| Cabinet Dimension                      | 40" leghth x 25" width x 48" height (max)                                                       |
| Cabinet frame & panels                 | SST                                                                                             |
| Cabinet capacity                       | 4x 5 Gal. canister, 1 Gal. canister, 3 photoresist pums or dispenser and 4 photoresist bottles, |
| Canister tray                          | Manual pulling in/out and locker                                                                |
| Canister low level sensor              | Floating sensor                                                                                 |
| Photoresist low sensor                 | Proximity sensor                                                                                |
| N2 Air pressure control                | 3 way valve (ON/OFF/EXH) and air regulator with gauge display                                   |
| Safety pressure relief valve           | @ 150psi (max)                                                                                  |
| Leakage sensor                         | Floating switch, optical & proximity sensor                                                     |
|                                        |                                                                                                 |
| Cabinet Facility Requirements          | Specification                                                                                   |
| Nitrogen (N2) supply                   | 70 psi min., 100 max, @20 scfm per outlet                                                       |
| EXH Manifold pumps, canisters          | > 30 scmf each outlet                                                                           |
| EXH Common cabinet                     | > 30 scmf each outlet                                                                           |
| Drain pipe cabinet (to Facility House) | 2 - 4 GPH (5-20 litter/ hour) per outlet                                                        |