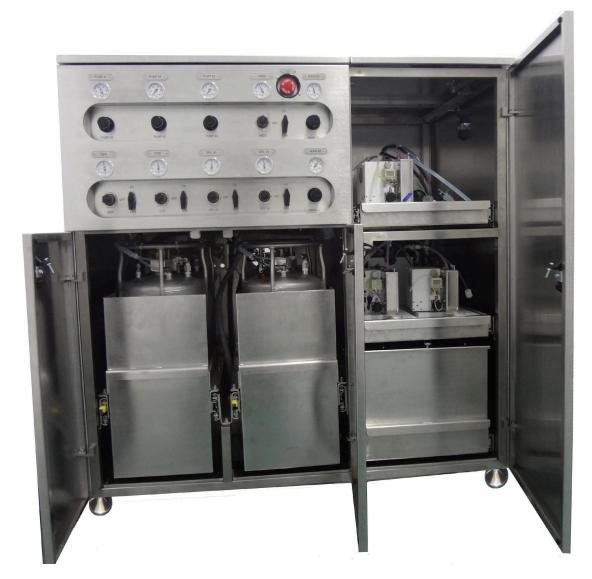

309 Laurelwood Rd #21 Santa Clara, CA 95054 Main: (408)988-7000 Fax: (408)988-7091

| Cabinet Specification                  | Description                                                                                     |
|----------------------------------------|-------------------------------------------------------------------------------------------------|
| System Designed                        | US Standard System                                                                              |
| Cabinet Dimension                      | 40" leghth x 25" width x 48" height (max)                                                       |
| Cabinet frame & panels                 | SST                                                                                             |
| Cabinet capacity                       | 4x 5 Gal. canister, 1 Gal. canister, 3 photoresist pums or dispenser and 4 photoresist bottles, |
| Canister tray                          | Manual pulling in/out and locker                                                                |
| Canister low level sensor              | Floating sensor                                                                                 |
| Photoresist low sensor                 | Proximity sensor                                                                                |
| N2 Air pressure control                | 3 way valve (ON/OFF/EXH) and air regulator with gauge display                                   |
| Safety pressure relief valve           | @ 150psi (max)                                                                                  |
| Leakage sensor                         | Floating switch, optical & proximity sensor                                                     |
|                                        |                                                                                                 |
| Cabinet Facility Requirements          | Specification                                                                                   |
| Nitrogen (N2) supply                   | 70 psi min., 100 max, @20 scfm per outlet                                                       |
| EXH Manifold pumps, canisters          | > 30 scmf each outlet                                                                           |
| EXH Common cabinet                     | > 30 scmf each outlet                                                                           |
| Drain pipe cabinet (to Facility House) | 2 - 4 GPH (5-20 litter/ hour) per outlet                                                        |