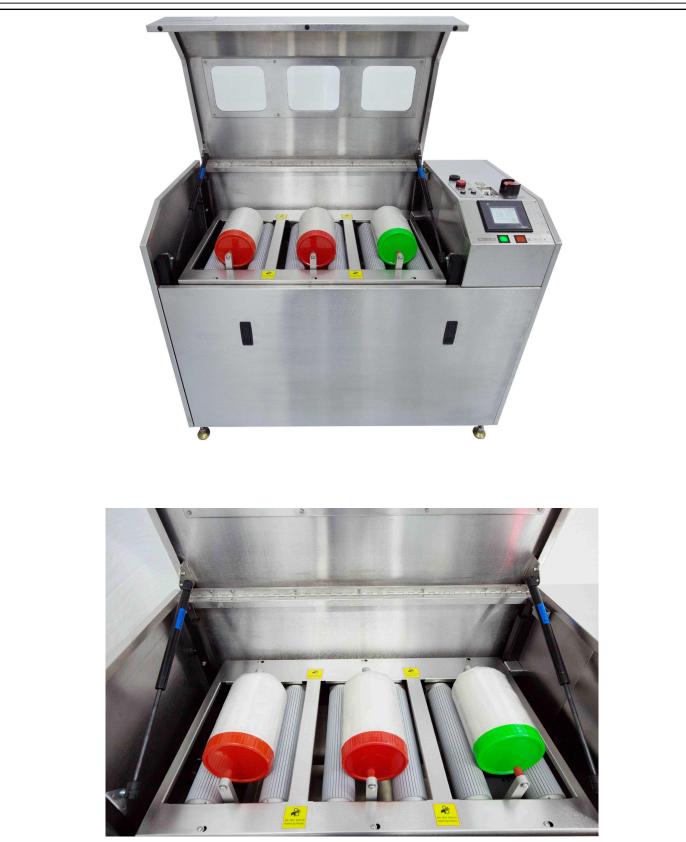

Innovation! Technology! Satisfaction!

| PG Cabinet Specification       | Description                                                    |
|--------------------------------|----------------------------------------------------------------|
| System Designed                | US Standard System                                             |
| Cabinet Dimension              | 40" length x 20" width x 58" height                            |
| Cabinet frame & panels         | Semi-gloss black pain                                          |
| Roller type                    | Aluminum anodized with rubber, SST tube with Cushion shield    |
| Roller controller              | PLC & AC motor driver and over current/Temp. sensor protection |
| Cabinet capacity               | 2-3 PG photoresist bottles (900ml) 30kg (max)                  |
| Bottle weight                  | 5-8kg (bottle Dia : 6.75", H : 8")                             |
| Roller direction               | Clockwise & counter clockwise direction                        |
| Roller size                    | Dia: 2.5" , L:12"                                              |
| Chain type                     | Belt                                                           |
| Noise                          | 40-65 dB                                                       |
| Cabinet Facility Requirements  | Specification                                                  |
| Nitrogen (N2) supply for purge | 70 psi min., 100 max, @20 scfm per outlet                      |
| EXH Common cabinet             | > 30 scmf each outlet                                          |
| POWER AC Supply                | 208VAC, 60Hz, 3 phase, 30Amp, 5-wires (AWG #10)                |